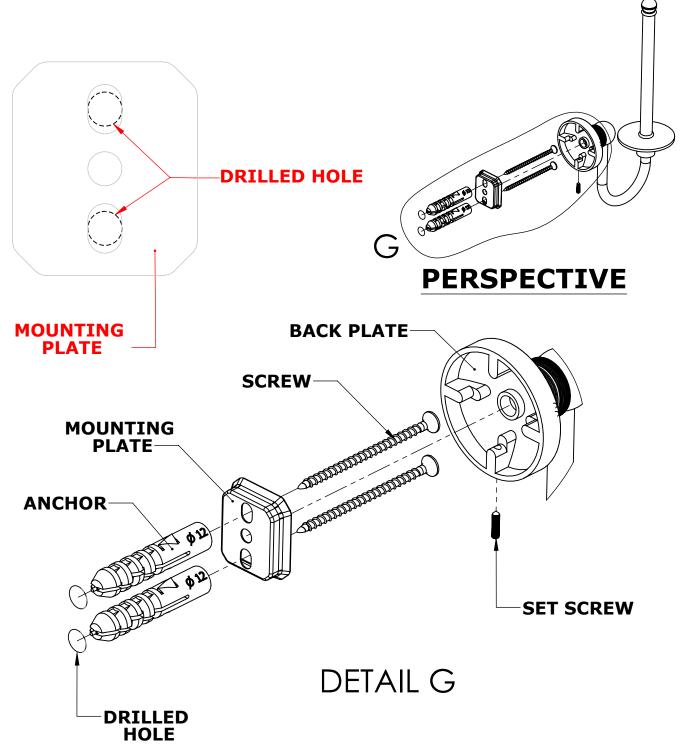

#### Step 1: Drill holes in Wall for screw anchors and attach Mounting Plate to Wall

Determine your desired location for installation and make a mark for the location of the mounting plate. Remove mounting plate from backplate by loosening set screw in backplate as pictured below. Place center hole of mounting plate over mark made above. Make 2 marks where mounting screws will be placed as shown below. Drill hole at each of the marks. (You may substitute other style mounting anchors or screws if desired). Place anchors into the holes made. Place mounting plate over holes and secure to mounting surface using screws as shown below.