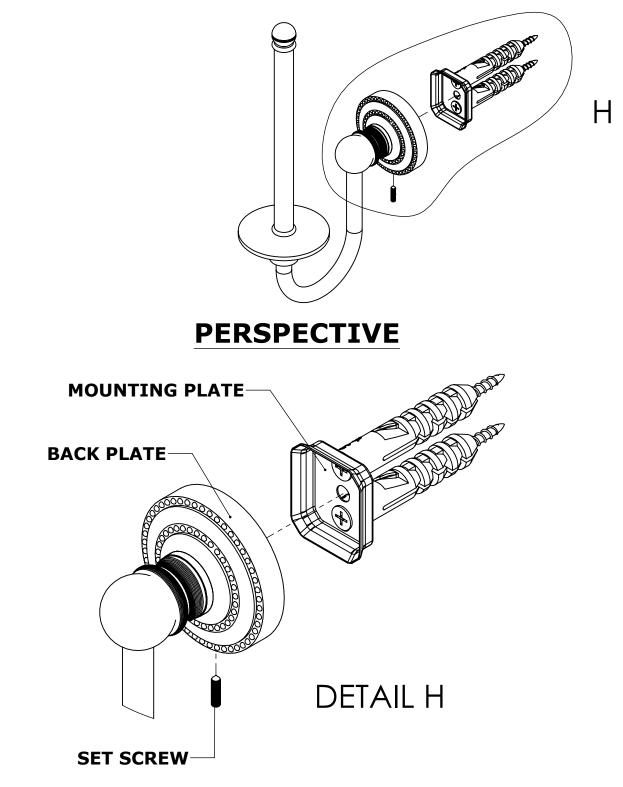

### **INSTALLATION INSTRUCTIONS**

Step 2: Attach Bracket to Mounting Plate.

Place bracket on mounting plate and secure by tightening set screw as shown below.